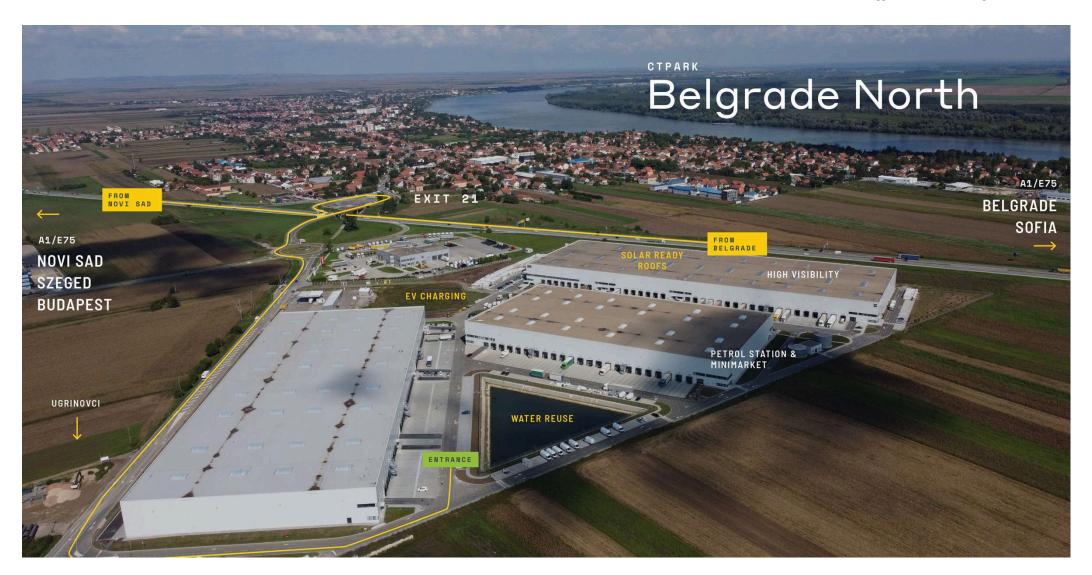

#### PARK FEATURES

- ▶ Direct highway access
- ▶ Ideal for e-commerce, first mile logistic, distribution, manufacturing
- ▶ Prime location between two biggest cities in Serbia Belgrade and Novi Sad

### AVAILABILITY & DELIVERY

| NBC7 | 85,000 sqm | Planned |
|------|------------|---------|
| NBC6 | 41,000 sqm | Planned |
| NBC4 | 16,000 sqm | built   |
| NBC5 | 12.000 sam | built   |