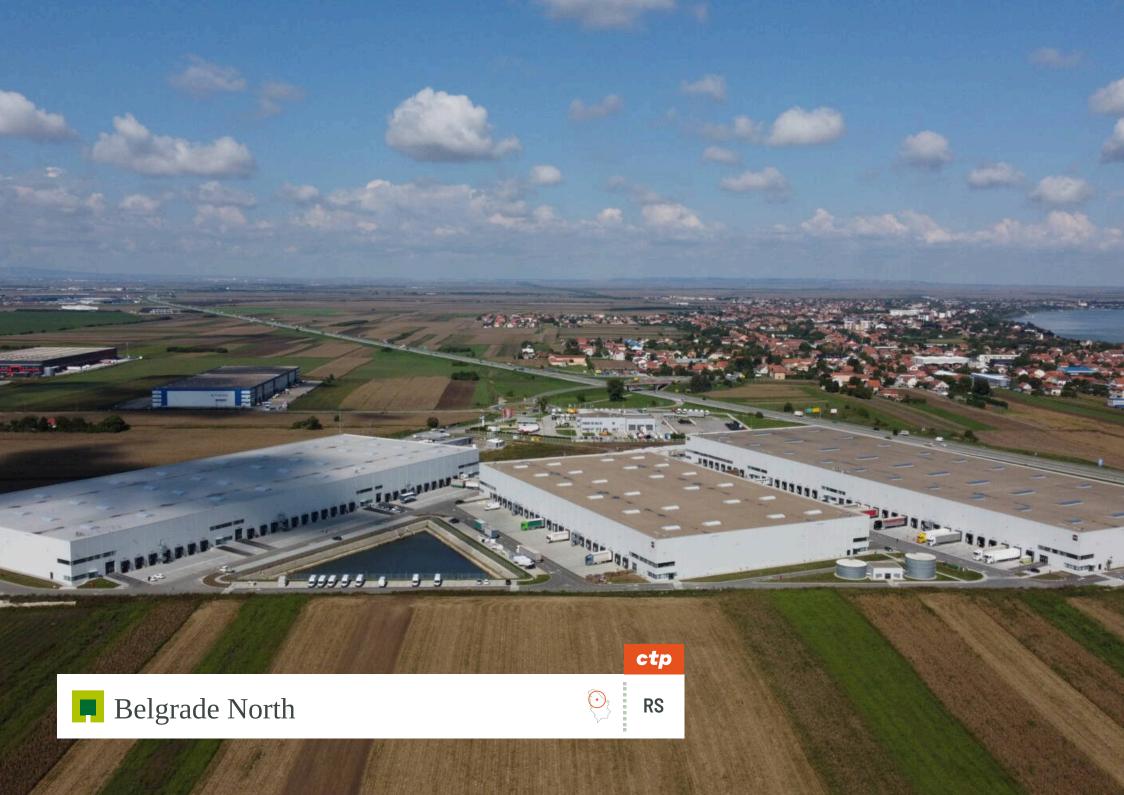

# CTPark Belgrade North

AVAILABLE NOW

28,000 sqm

DEVELOPMENT OPPORTUNITY

126,000 sqm

BUILT-UP AREA

116,700 sqm

TOTAL AREA