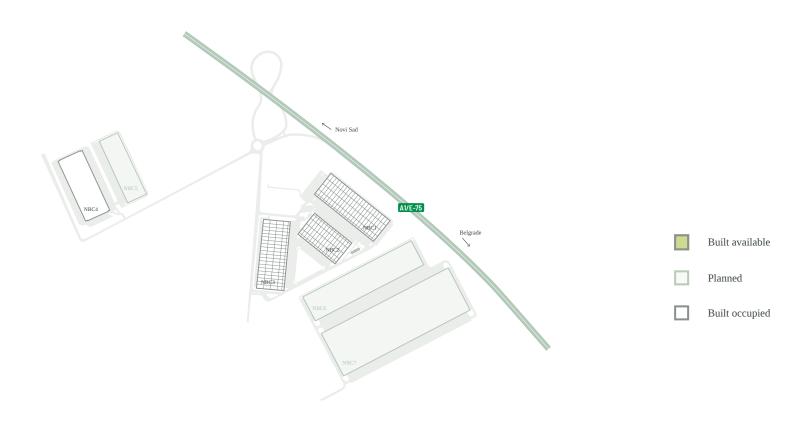

#### PARK FEATURES

- ▶ Direct highway access
- ▶ Ideal for e-commerce, first mile logistic, distribution, manufacturing
- ▶ Prime location between two biggest cities in Serbia Belgrade and Novi Sad

### AVAILABILITY & DELIVERY

| NBC7 | 85,000 sqm | Planned |
|------|------------|---------|
| NBC6 | 41,000 sqm | Planned |
| NBC4 | 16,000 sqm | built   |
| NBC5 | 12.000 sam | built   |

# CTPark Belgrade North

AVAILABLE NOW

28,000 sqm

DEVELOPMENT OPPORTUNITY

126,000 sqm

BUILT-UP AREA

116,700 sqm

TOTAL AREA

42 ha